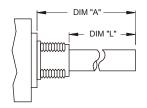

## **ACTUATOR OPTIONS**

| DIM"A"        | DIM"L"        |
|---------------|---------------|
| 1.496 [38.00] | 1.181 [30.00] |