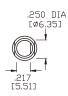

es at full load up to 30,000 detent

operations.

CONTACT RESISTANCE:  $20~m\Omega$  max. initial. DIELECTRIC STRENGTH: 500~V RMS @ sea level. OPERATING TEMPERATURE:  $-20^{\circ}C$  to  $+85^{\circ}C$ .

STOPS: 3P-4Pos

ROTATION TORQUE: 0.5 ± 0.2 kg/cm.

#### **MATERIALS:**

SHAFT: Glass filled nylon, colour-grey. COVER: Glass filled nylon, colour-grey. BASE: Glass filled nylon, colour-grey. CONTACTS: Brass, silver-plated. TERMINALS: Brass, silver-plated. HARDWARE: Nut-zinc, nickel-plated. LOCKWASHER: Steel, bright zinc-plated. STOP RING: Brass, nickel-plated.

Art. Nr.

RND 210-00078



#### **SWITCHING POSITION**



## PANEL MOUNTING

## P.C. MOUNTING







## **ACTUATOR OPTIONS**

| DIM"A"        | DIM"L"        |
|---------------|---------------|
| 1.496 [38.00] | 1.181 [30.00] |





### **BUSHING OPTIONS**

STD.



### **TERMINATION OPTIONS**

#### PRINTED CIRCUIT





# CONTACT OPTIONS

Non-Shorting Contacts: Break before make