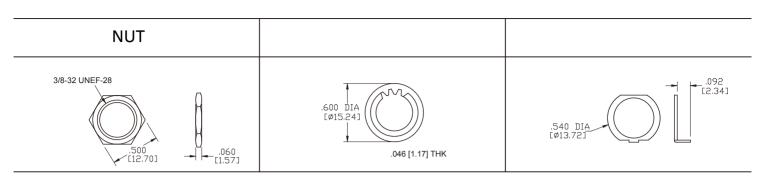

#### **MATERIALS:**

SHAFT: Glass filled nylon, colour-grey. COVER: Glass filled nylon, colour-grey. BASE: Glass filled nylon, colour-grey. CONTACTS: Brass, silver-plated. TERMINALS: Brass, silver-plated. HARDWARE: Nut-zinc, nickel-plated. LOCKWASHER: Steel, bright zinc-plated. STOP RING: Brass, nickel-plated.

### **BUSHING OPTIONS**

STD.