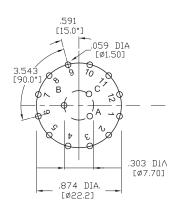

ATIONS:**

CONTACT RATING: 300 mA @ 125 VAC.

CURRENT CARRYING CAPACITY: 5 A continuous. (Non-switching) ELECTRICAL LIFE: 15000 cycles at full load up to 30,000 detent

operations.

CONTACT RESISTANCE:  $20~m\Omega$  max. initial. DIELECTRIC STRENGTH: 500~V RMS @ sea level. OPERATING TEMPERATURE:  $-20^{\circ}C$  to  $+85^{\circ}C$ .

STOPS: 3P-4Pos

ROTATION TORQUE: 0.5 ± 0.2 kg/cm.

#### **MATERIALS:**

SHAFT: Glass filled nylon, colour-grey. COVER: Glass filled nylon, colour-grey. BASE: Glass filled nylon, colour-grey. CONTACTS: Brass, silver-plated. TERMINALS: Brass, silver-plated. HARDWARE: Nut-zinc, nickel-plated. LOCKWASHER: Steel, bright zinc-plated. STOP RING: Brass, nickel-plated.

Art. Nr.

RND 210-00078



#### **SWITCHING POSITION**



## PANEL MOUNTING

## P.C. MOUNTING







## **ACTUATOR OPTIONS**

| DIM"A"        | DIM"L"        |
|---------------|---------------|
| 1.496 [38.00] | 1.181 [30.00] |





### **BUSHING OPTIONS**

STD.



### **TERMINATION OPTIONS**

#### PRINTED CIRCUIT





# CONTACT OPTIONS

Non-Shorting Contacts: Break before make