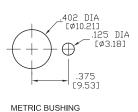

ICATIONS:**

CONTACT RATING: 300 mA @ 125 VAC.

CURRENT CARRYING CAPACITY: 5 A continuous. (Non-switching) ELECTRICAL LIFE: 15000 cycles at full load up to 30,000 detent

operations.

CONTACT RESISTANCE:  $20~m\Omega$  max. initial. DIELECTRIC STRENGTH: 500~V RMS @ sea level. OPERATING TEMPERATURE:  $-20^{\circ}C$  to  $+85^{\circ}C$ .

STOPS: 3P-4Pos

ROTATION TORQUE: 0.5 ± 0.2 kg/cm.

#### **MATERIALS:**

SHAFT: Glass filled nylon, colour-grey. COVER: Glass filled nylon, colour-grey. BASE: Glass filled nylon, colour-grey. CONTACTS: Brass, silver-plated. TERMINALS: Brass, silver-plated. HARDWARE: Nut-zinc, nickel-plated. LOCKWASHER: Steel, bright zinc-plated. STOP RING: Brass, nickel-plated.

Art. Nr.

RND 210-00078



#### **SWITCHING POSITION**



## PANEL MOUNTING

## P.C. MOUNTING







## **ACTUATOR OPTIONS**

| DIM"A"        | DIM"L"        |
|---------------|---------------|
| 1.496 [38.00] | 1.181 [30.00] |





### **BUSHING OPTIONS**

STD.



### **TERMINATION OPTIONS**

#### PRINTED CIRCUIT





# CONTACT OPTIONS

Non-Shorting Contacts: Break before make