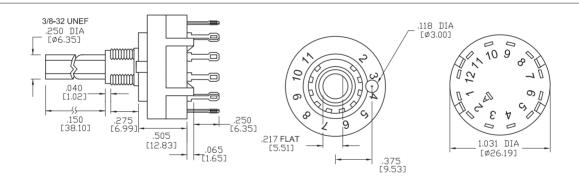

#### **SPECIFICATIONS:**

CONTACT RATING: 300 mA @ 125 VAC.

CURRENT CARRYING CAPACITY: 5 A continuous. (Non-switching) ELECTRICAL LIFE: 15000 cycles at full load up to 30,000 detent

operations.

CONTACT RESISTANCE:  $20~m\Omega$  max. initial. DIELECTRIC STRENGTH: 500~V RMS @ sea level. OPERATING TEMPERATURE:  $-20^{\circ}C$  to  $+85^{\circ}C$ .

STOPS: 3P-4Pos

ROTATION TORQUE: 0.5 ± 0.2 kg/cm.

#### **MATERIALS:**

SHAFT: Glass filled nylon, colour-grey. COVER: Glass filled nylon, colour-grey. BASE: Glass filled nylon, colour-grey. CONTACTS: Brass, silver-plated. TERMINALS: Brass, silver-plated. HARDWARE: Nut-zinc, nickel-plated. LOCKWASHER: Steel, bright zinc-plated. STOP RING: Brass, nickel-plated.

Art. Nr.

RND 210-00078



#### **SWITCHING POSITION**



## PANEL MOUNTING

## P.C. MOUNTING







## **ACTUATOR OPTIONS**

| DIM"A"        | DIM"L"        |
|---------------|---------------|
| 1.496 [38.00] | 1.181 [30.00] |





### **BUSHING OPTIONS**

STD.



### **TERMINATION OPTIONS**

#### PRINTED CIRCUIT





# CONTACT OPTIONS

Non-Shorting Contacts: Break before make