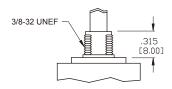

nt

operations.

CONTACT RESISTANCE:  $20~m\Omega$  max. initial. DIELECTRIC STRENGTH: 500~V RMS @ sea level. OPERATING TEMPERATURE:  $-20^{\circ}C$  to  $+85^{\circ}C$ .

STOPS: 3P-4Pos

ROTATION TORQUE: 0.5 ± 0.2 kg/cm.

#### **MATERIALS:**

SHAFT: Glass filled nylon, colour-grey. COVER: Glass filled nylon, colour-grey. BASE: Glass filled nylon, colour-grey. CONTACTS: Brass, silver-plated. TERMINALS: Brass, silver-plated. HARDWARE: Nut-zinc, nickel-plated. LOCKWASHER: Steel, bright zinc-plated. STOP RING: Brass, nickel-plated.

Art. Nr.

RND 210-00078



#### **SWITCHING POSITION**



## PANEL MOUNTING

## P.C. MOUNTING







## **ACTUATOR OPTIONS**

| DIM"A"        | DIM"L"        |
|---------------|---------------|
| 1.496 [38.00] | 1.181 [30.00] |





### **BUSHING OPTIONS**

STD.



### **TERMINATION OPTIONS**

#### PRINTED CIRCUIT





# CONTACT OPTIONS

Non-Shorting Contacts: Break before make