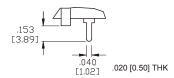

ax. initial. DIELECTRIC STRENGTH: 500~V RMS @ sea level. OPERATING TEMPERATURE:  $-20^{\circ}C$  to  $+85^{\circ}C$ .

STOPS: 3P-4Pos

ROTATION TORQUE: 0.5 ± 0.2 kg/cm.

#### **MATERIALS:**

SHAFT: Glass filled nylon, colour-grey. COVER: Glass filled nylon, colour-grey. BASE: Glass filled nylon, colour-grey. CONTACTS: Brass, silver-plated. TERMINALS: Brass, silver-plated. HARDWARE: Nut-zinc, nickel-plated. LOCKWASHER: Steel, bright zinc-plated. STOP RING: Brass, nickel-plated.

Art. Nr.

RND 210-00078



#### **SWITCHING POSITION**



## PANEL MOUNTING

## P.C. MOUNTING







## **ACTUATOR OPTIONS**

| DIM"A"        | DIM"L"        |
|---------------|---------------|
| 1.496 [38.00] | 1.181 [30.00] |





### **BUSHING OPTIONS**

STD.



### **TERMINATION OPTIONS**

#### PRINTED CIRCUIT





# CONTACT OPTIONS

Non-Shorting Contacts: Break before make