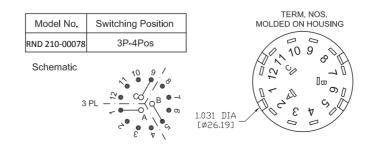

STOPS: 3P-4Pos

ROTATION TORQUE: 0.5 ± 0.2 kg/cm.

Art. Nr.

RND 210-00078

#### **SWITCHING POSITION**