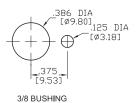

IFICATIONS:**

CONTACT RATING: 300 mA @ 125 VAC.

CURRENT CARRYING CAPACITY: 5 A continuous. (Non-switching) ELECTRICAL LIFE: 15000 cycles at full load up to 30,000 detent

operations.

CONTACT RESISTANCE:  $20~m\Omega$  max. initial. DIELECTRIC STRENGTH: 500~V RMS @ sea level. OPERATING TEMPERATURE:  $-20^{\circ}C$  to  $+85^{\circ}C$ .

STOPS: 3P-4Pos

ROTATION TORQUE: 0.5 ± 0.2 kg/cm.

#### **MATERIALS:**

SHAFT: Glass filled nylon, colour-grey. COVER: Glass filled nylon, colour-grey. BASE: Glass filled nylon, colour-grey. CONTACTS: Brass, silver-plated. TERMINALS: Brass, silver-plated. HARDWARE: Nut-zinc, nickel-plated. LOCKWASHER: Steel, bright zinc-plated. STOP RING: Brass, nickel-plated.

Art. Nr.

RND 210-00078



#### **SWITCHING POSITION**



## PANEL MOUNTING

## P.C. MOUNTING







## **ACTUATOR OPTIONS**

| DIM"A"        | DIM"L"        |
|---------------|---------------|
| 1.496 [38.00] | 1.181 [30.00] |





### **BUSHING OPTIONS**

STD.



### **TERMINATION OPTIONS**

#### PRINTED CIRCUIT





# CONTACT OPTIONS

Non-Shorting Contacts: Break before make